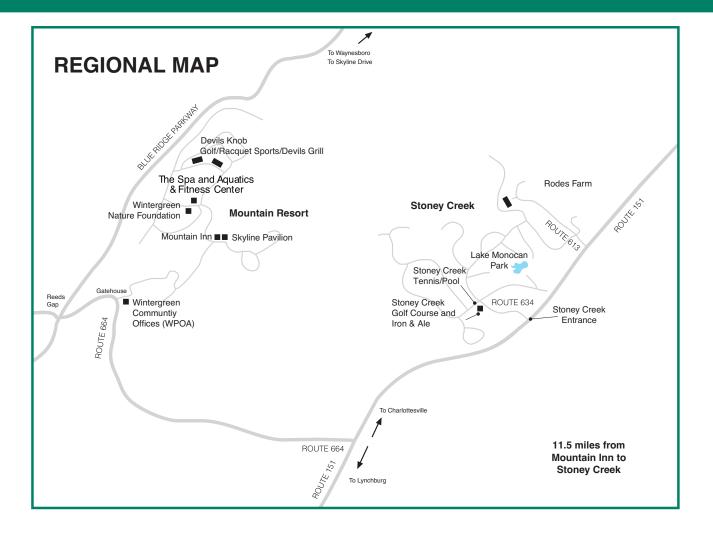

## A Room With a View

Wintergreen is an extraordinary resort community at the top of Virginia's famous Blue Ridge Mountains. Whether hiking on 37 miles of trails, playing Wintergreen's 45 holes of golf, or enjoying a day on the slopes, you are surrounded by magnificent mountain views. The extensive amenities, amazing scenery, and easy driving distance from major metro areas make Wintergreen the most ideal year round getaway in the Mid-Atlantic.