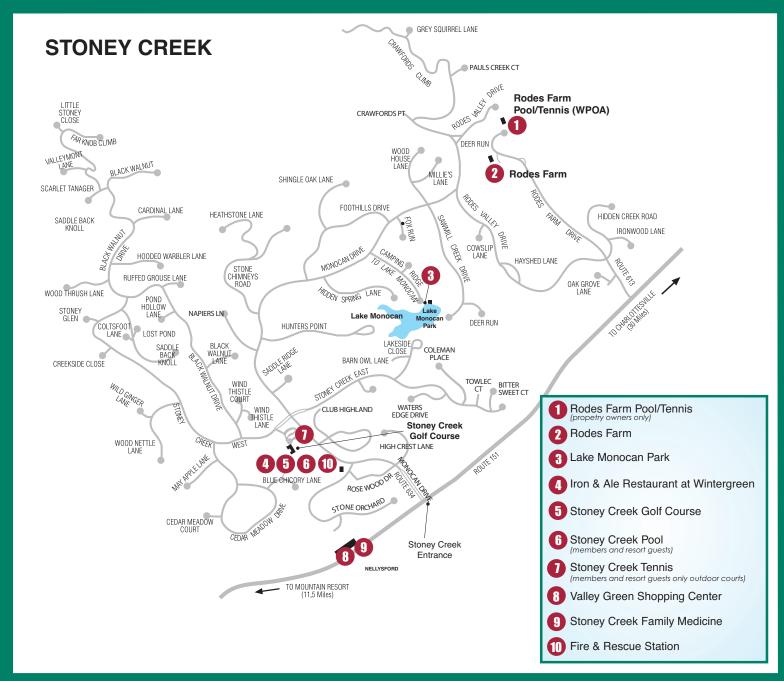

## A Room With a View

Wintergreen is an extraordinary resort community at the top of Virginia's famous Blue Ridge Mountains. Whether hiking on 37 miles of trails, playing Wintergreen's 45 holes of golf, or enjoying a day on the slopes, you are surrounded by magnificent mountain views. The extensive amenities, amazing scenery, and easy driving distance from major metro areas make Wintergreen the most ideal year round getaway in the Mid-Atlantic.